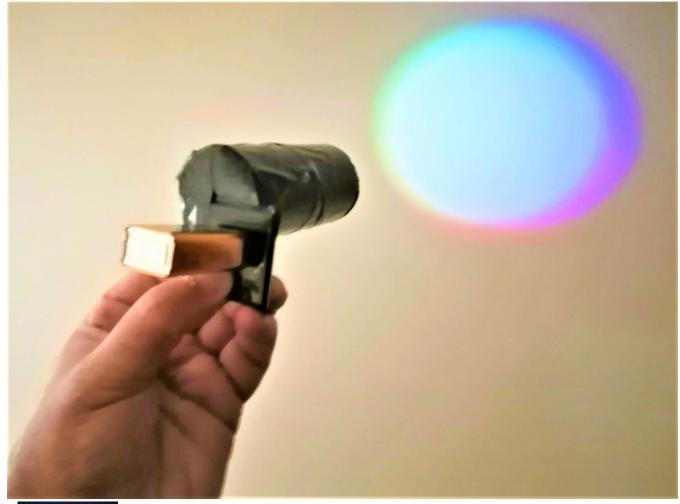

- 1- Observe the Deep Sky objects with Remote telescope in parallel with stellarium. Process images
- 2- Create and explore spectroscopes with boxes and CDs, to support the concepts of light and color from Physics, Biology to Technology.