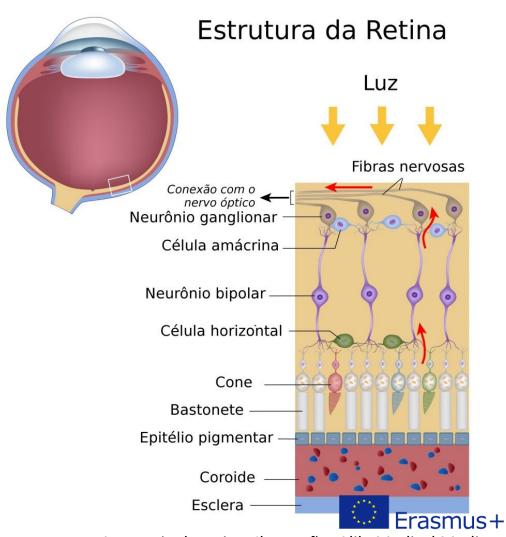

# Enlight me with your colors

Álvaro Folhas / Portugal

























## General description

The objective is to work on the concept of light and color, involving interdisciplinarity using remote telescopes and hands-on activities.

This is to be works with middle school students, during 2 h in different days:

- 1- Observe the Deep Sky objects with Remote telescope in parallel with stellarium. Process images
- 2- Create and explore spectroscopes with boxes and CDs, to support the concepts of light and color from Physics, Biology to Technology.





# Visible light







# Eyes and colors?

### **Biophysic Process**

#### **OLHO HUMANO**





#### **Biochemic Process**



Anatomia da retina. Ilustração: Alila Medical Media

# Eyes and colors?











## From the Universe to our classroom











## CCD

### **CCD** (charge-coupled device)

Resolution = size & number of phoelectric cells



Digital photography



**Astrophotography** 









## Merging colors

#### **FITS Liberator** coj2m002-fs01-20181025-0070-e00.fits - ESA/ESO/NASA FITS Liberator 3 Processing Metadata Image Headers Help Guide Save File BA Stretched ✓ Preview ✓ Flip Image 495.00 Freeze settings Max 62535.00 White dipping (green) StdDev 1505.91 Scaling and stretch (Advanced) information for: Scaled - Fit in preview Stretched Scaled peak level 10.00 Undefined Channels Black **@esa** (e) 16-bit ○ Transparent ◯ 32-bit Black level White level 3.23









0-Helix-1m-v300-20170630-v2