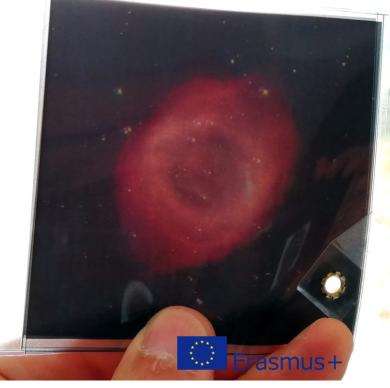

## From the Universe to our classroom











## CCD

### **CCD** (charge-coupled device)

Resolution = size & number of phoelectric cells



Digital photography



**Astrophotography** 









## Merging colors

#### **FITS Liberator** coj2m002-fs01-20181025-0070-e00.fits - ESA/ESO/NASA FITS Liberator 3 Processing Metadata Image Headers Help Guide Save File BA Stretched ✓ Preview ✓ Flip Image 495.00 Freeze settings Max 62535.00 White dipping (green) StdDev 1505.91 Scaling and stretch (Advanced) information for: Scaled - Fit in preview Stretched Scaled peak level 10.00 Undefined Channels Black **@esa** (e) 16-bit ○ Transparent ◯ 32-bit Black level White level 3.23









0-Helix-1m-v300-20170630-v2

#### **FITS**-Flexible Image Transport System







# Merging colors