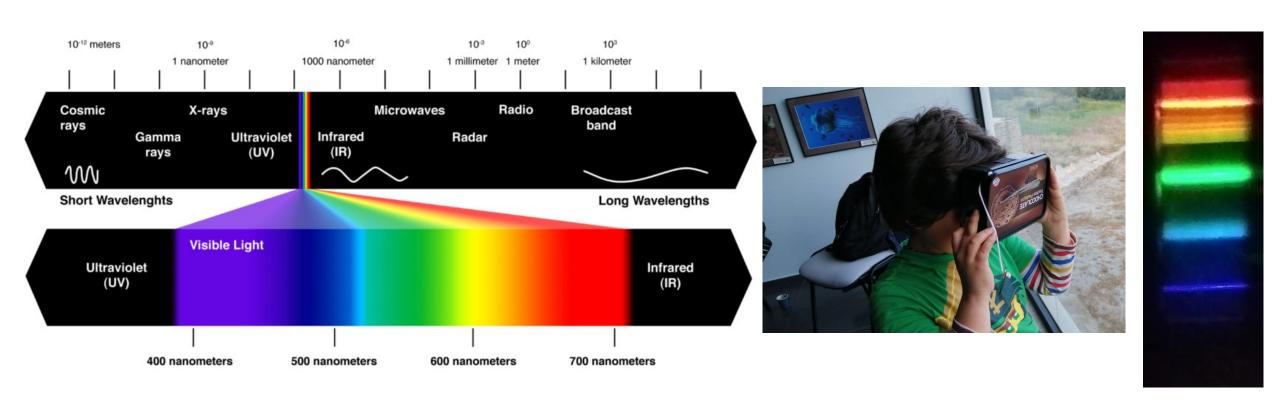

# Enlight me with your colors

Álvaro Folhas / Portugal

























## General description

The objective is to work on the concept of light and color, involving interdisciplinarity using remote telescopes and hands-on activities.

This is to be works with middle school students, during 2 h in different days:

- 1- Observe the Deep Sky objects with Remote telescope in parallel with stellarium. Process images
- 2- Create and explore spectroscopes with boxes and CDs, to support the concepts of light and color from Physics, Biology to Technology.





# Visible light







# Eyes and colors?

### **Biophysic Process**

#### **OLHO HUMANO**





#### **Biochemic Process**



Anatomia da retina. Ilustração: Alila Medical Media

# Eyes and colors?











## From the Universe to our classroom











## CCD

### **CCD** (charge-coupled device)

Resolution = size & number of phoelectric cells



Digital photography



**Astrophotography** 









## Merging colors

#### **FITS Liberator** coj2m002-fs01-20181025-0070-e00.fits - ESA/ESO/NASA FITS Liberator 3 Processing Metadata Image Headers Help Guide Save File BA Stretched ✓ Preview ✓ Flip Image 495.00 Freeze settings Max 62535.00 White dipping (green) StdDev 1505.91 Scaling and stretch (Advanced) information for: Scaled - Fit in preview Stretched Scaled peak level 10.00 Undefined Channels Black **