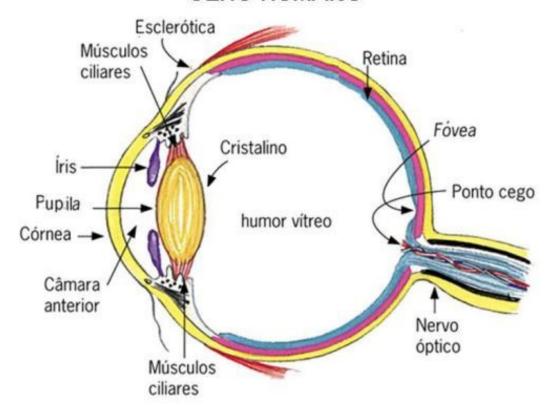

# Enlight me with your colors

Álvaro Folhas / Portugal

























## General description

The objective is to work on the concept of light and color, involving interdisciplinarity using remote telescopes and hands-on activities.

This is to be works with middle school students, during 2 h in different days:

- 1- Observe the Deep Sky objects with Remote telescope in parallel with stellarium. Process images
- 2- Create and explore spectroscopes with boxes and CDs, to support the concepts of light and color from Physics, Biology to Technology.





# Visible light







# Eyes and colors?

### **Biophysic Process**

#### **OLHO HUMANO**





#### **Biochemic Process**



Anatomia da retina. Ilustração: Alila Medical Media

# Eyes and colors?











## From the Universe to our classroom











## CCD

### **CCD** (charge-coupled device)

Resolution = size & number of phoelectric cells



Digital photography



**Astrophotography** 









## Merging colors

#### **FITS Liberator** coj2m002-fs01-20181025-0070-e00.fits - ESA/ESO/NASA FITS Liberator 3 Processing Metadata Image Headers Help Guide Save File BA Stretched ✓ Preview ✓ Flip Image 495.00 Freeze settings Max 62535.00 White dipping (green) StdDev 1505.91 Scaling and stretch (Advanced) information for: Scaled - Fit in preview Stretched Scaled peak level 10.00 Undefined Channels Black **@esa** (e) 16-bit ○ Transparent ◯ 32-bit Black level White level 3.23