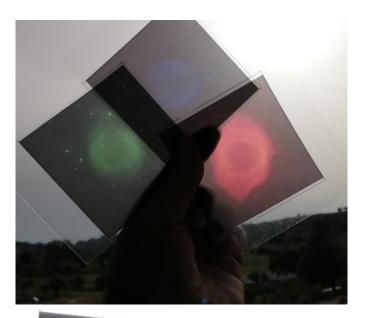

## From the Universe to our classroom











## CCD

### **CCD** (charge-coupled device)

Resolution = size & number of phoelectric cells



Digital photography



**Astrophotography** 









## Merging colors

#### **FITS Liberator** coj2m002-fs01-20181025-0070-e00.fits - ESA/ESO/NASA FITS Liberator 3 Processing Metadata Image Headers Help Guide Save File BA Stretched ✓ Preview ✓ Flip Image 495.00 Freeze settings Max 62535.00 White dipping (green) StdDev 1505.91 Scaling and stretch (Advanced) information for: Scaled - Fit in preview Stretched Scaled peak level 10.00 Undefined Channels Black **@esa** (e) 16-bit ○ Transparent ◯ 32-bit Black level White level 3.23









0-Helix-1m-v300-20170630-v2

#### **FITS**-Flexible Image Transport System







# Merging colors