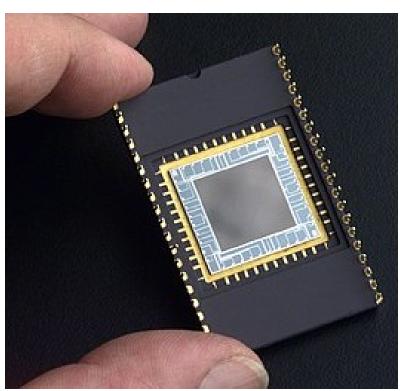

## CCD

### **CCD** (charge-coupled device)

Resolution = size & number of phoelectric cells

Digital photography

**Astrophotography** 