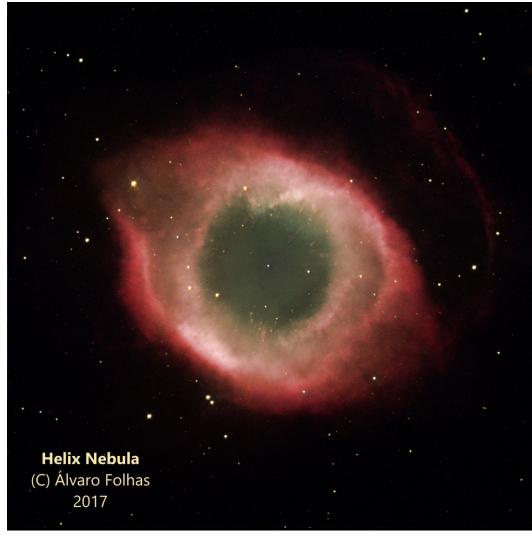

Media

# Eyes and colors?











## From the Universe to our classroom











## CCD

### **CCD** (charge-coupled device)

Resolution = size & number of phoelectric cells



Digital photography



**Astrophotography** 









## Merging colors

#### **FITS Liberator** coj2m002-fs01-20181025-0070-e00.fits - ESA/ESO/NASA FITS Liberator 3 Processing Metadata Image Headers Help Guide Save File BA Stretched ✓ Preview ✓ Flip Image 495.00 Freeze settings Max 62535.00 White dipping (green) StdDev 1505.91 Scaling and stretch (Advanced) information for: Scaled - Fit in preview Stretched Scaled peak level 10.00 Undefined Channels Black **@esa** (e) 16-bit ○ Transparent ◯ 32-bit Black level White level 3.23









0-Helix-1m-v300-20170630-v2

#### **FITS**-Flexible Image Transport System







# Merging colors