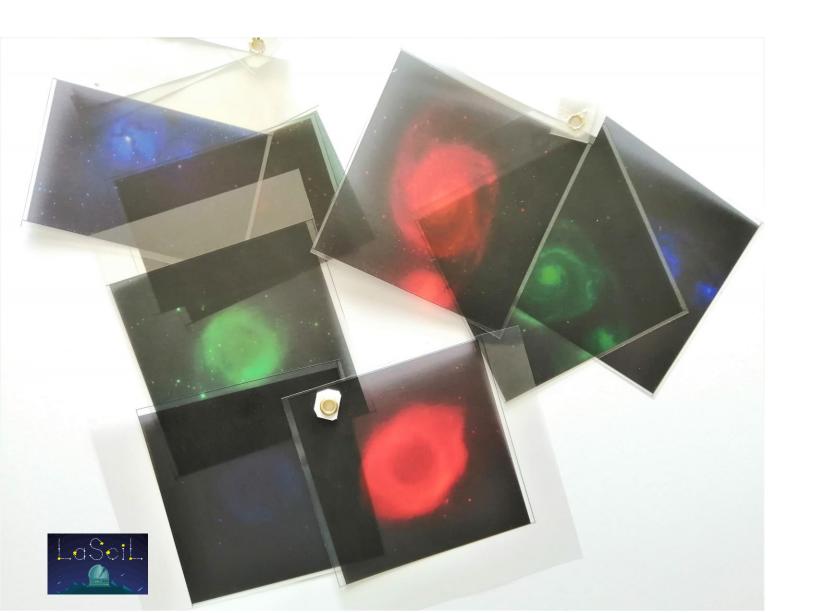

?











## From the Universe to our classroom











## CCD

### **CCD** (charge-coupled device)

Resolution = size & number of phoelectric cells



Digital photography



**Astrophotography** 









## Merging colors

#### **FITS Liberator** coj2m002-fs01-20181025-0070-e00.fits - ESA/ESO/NASA FITS Liberator 3 Processing Metadata Image Headers Help Guide Save File BA Stretched ✓ Preview ✓ Flip Image 495.00 Freeze settings Max 62535.00 White dipping (green) StdDev 1505.91 Scaling and stretch (Advanced) information for: Scaled - Fit in preview Stretched Scaled peak level 10.00 Undefined Channels Black **@esa** (e) 16-bit ○ Transparent ◯ 32-bit Black level White level 3.23









0-Helix-1m-v300-20170630-v2

#### **FITS**-Flexible Image Transport System







# Merging colors